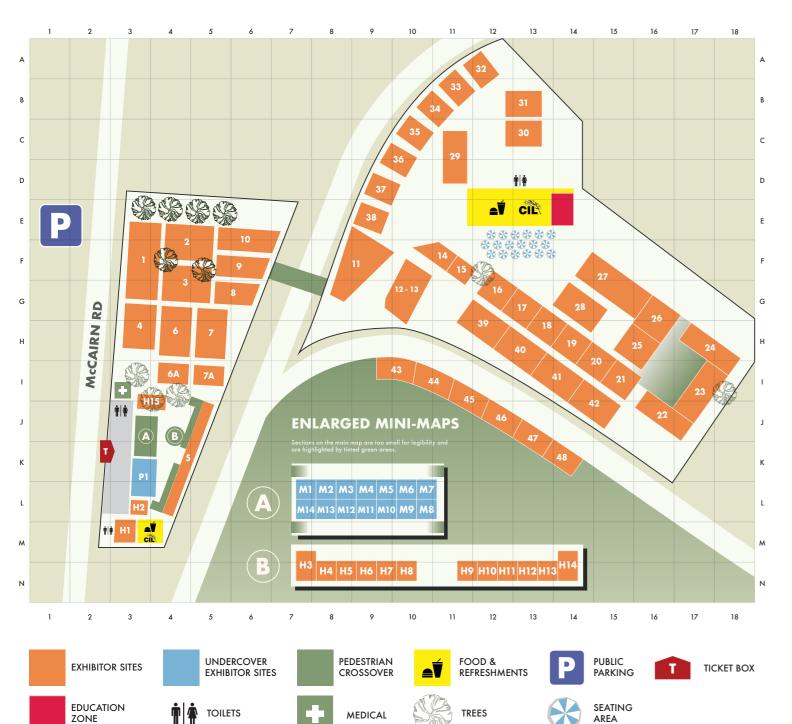

## **VENUE MAP**

November 15th - 17th, 2024

Friday - Saturday | 10am - 5pm

Sunday | 10am - 4pm

#### **OUTDOOR SITES**

| EXHIBITOR               | SITE    | AREA                                | EXHIBITOR                       | SITE   | AREA                               | EXHIBITOR                | SITE    | ARE     |
|-------------------------|---------|-------------------------------------|---------------------------------|--------|------------------------------------|--------------------------|---------|---------|
| Adjusta Mattress H15 J3 |         | Freebirds Caravans / GoMax Caravans | 34                              | B11    | Off Track RV / Vacationer Caravans | 37 - 38                  | D9 - E9 |         |
| Apache Caravans         | 14      | F11                                 | Gippsland RV & Marine           | 12     | G10                                | Opera caravan Pty Ltd    | 35      | C10     |
| Arctic Campers          | 22      | 16                                  | GoldField Campers               | 36     | D10                                | - RP Caravans            | 33      | B11     |
| Austrack Campers        | 17 - 18 | G13 -H13                            | Grand City Caravans             | 15     | F11                                | Silverback Campers       | 42      | J15     |
| Auswide Caravan Centre  | 29      | C11                                 | Great Alpine Caravans           | 13     | G10                                | - Slyda Rak              | Н3 - Н6 | N7 - N  |
| AVAN                    | 2 - 3   | E4 - G4                             | lan Grant's Caravans            | 8 - 10 | G6 - E6                            | Snowy River Traralgon    | 11      | F9      |
| Boss Adventure          | 23      | 117                                 | Ideal RV & Caravans             | 30     | C13                                | South Gippsland Caravans | 40      | H13     |
| Caravan Hire Co         | H2      | L3                                  | Lead N Hand                     | Н8     | N10                                | SundownerRV              | 19 - 20 | H14 - H |
| Caravan HQ Victoria     | 1       | F3                                  | Malibu Caravans                 | 21     | 115                                | - Union RV               | 25      | H16     |
| Caravan Trading Centre  | 28      | G14                                 | Mars Campers                    | 5      | K4                                 | Willow RV                | 27      | F15     |
| Coronet Caravans        | 41      | 114                                 | Melbourne Camper Trailer Centre | 24     | H17                                | Wonder Roo               | 16      | G12     |
| Design RV               | 6 - 7a  | H4 - 15                             | Nova Caravans                   | 39     | H12                                | -                        |         |         |
| Fantasy Caravans        | 26      | G16                                 | NY Towel Co.                    | Н9     | NII                                | -                        |         |         |

## **UNDERCOVER SITES**

| Award RV             | P1   | К3   | E-Propulsion Australia   | M7   | L10  | Wellington Shire Council                   | M1      | L7   |
|----------------------|------|------|--------------------------|------|------|--------------------------------------------|---------|------|
| Al's Rooftop Campers | M13  | L8   | Ballarat Battery Service | M14  | L7   | Murray River Caravan & Camping accessories | M8 - M9 | L10  |
| EXHIBITOR            | SITE | AREA | EXHIBITOR                | SITE | AREA | EXHIBITOR                                  | SITE    | AREA |

## **EDUCATION ZONE**

| EXHIBITOR                             | SITE   | AREA | EXHIBITOR                                   | SITE   | AREA |
|---------------------------------------|--------|------|---------------------------------------------|--------|------|
| Lovells - GVM, GCM, & Towing Upgrades | SITE 1 | L8   | Offroad Animal - Bullbars & 4WD Accessories | SITE 2 | L7   |

TOILETS

MAP AND LIST IS SUBJECT TO CHANGE **SCAN QR TO SEE UPDATES** 

TREES

The contents of this brochure are general in nature and subject to changes. Venue map for illustrative purposes only. Booth/Site sizes and configurations can change if necessary. Venue map not to scale. Please check with Exhibition Manager if you require any further information.